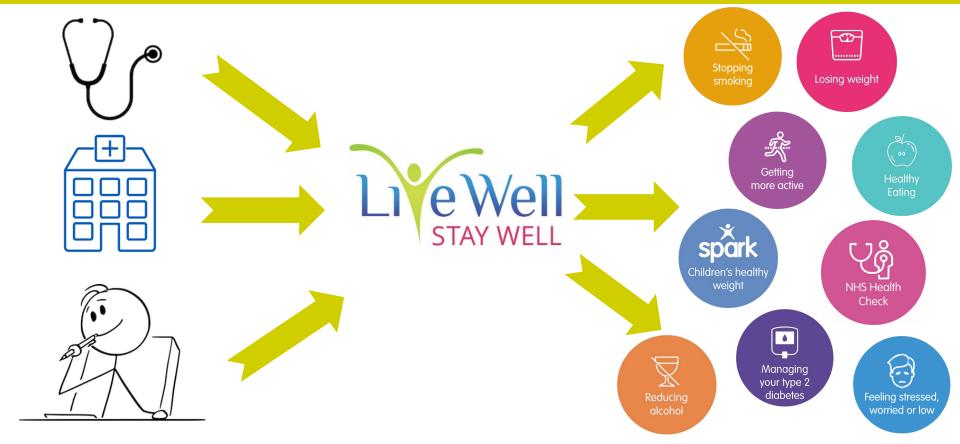

## Who are we?

Single point of access for healthy lifestyle referrals

Live Well Stay Well has supported thousands of people in Buckinghamshire to lose weight, quit smoking, get more active, feel happier or manage their type 2 diabetes

## What we Offer